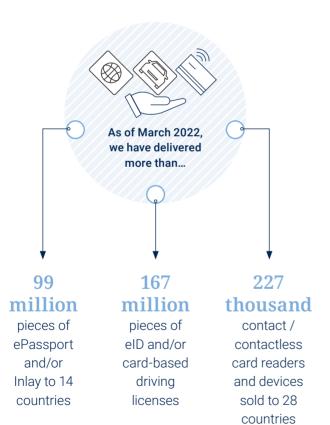

### Our Trusted ID Footprint

Over the years, we have expanded our global footprint to 34 countries, and we will continually increase our customer base while widening our international presence in diverse markets.