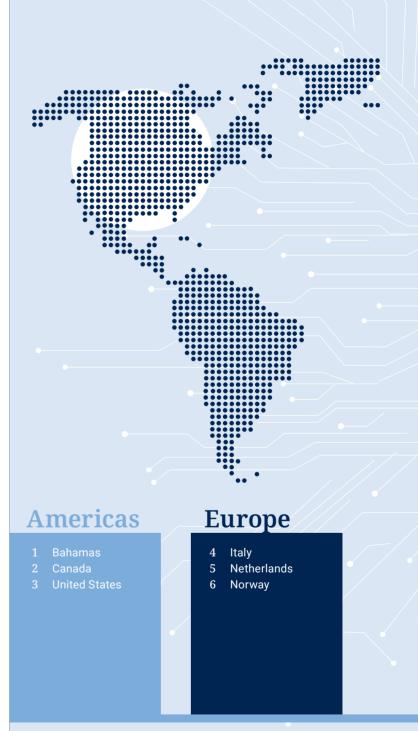

### Our Trusted ID Footprint

Over the years, we have expanded our global footprint to 34 countries, and we will continually increase our customer base while widening our international presence in diverse markets.

Every day, our experienced, agile, and adaptive team delivers viable, secure, and comprehensive solutions to suit the needs of our customers around the world while being grounded by our core values of collaboration, integrity, innovation, trust, and accountability.







## Our Trusted ID Footprint (Cont'd)

# 34 countries

and still expanding...



#### **Africa**

#### Asia

- 13 Afghanistan
- 15 Bangladesh
- 17 Brunei

- 21 Kazakhstan
- 22 Malaysia

- 14 Bahrain
- 16 Bhutan
- 18 Cambodia
- 19 India
- 20 Indonesia

- 23 Maldives
- 24 Myanmar
- 25 Saudi Arabia
- 26 South Korea
- 27 Sri Lanka
- 28 Thailand 29 Turkey
- 30 Turkmenistan
- 31 United Arab Emirates
- 32 Uzbekistan

#### Oceania