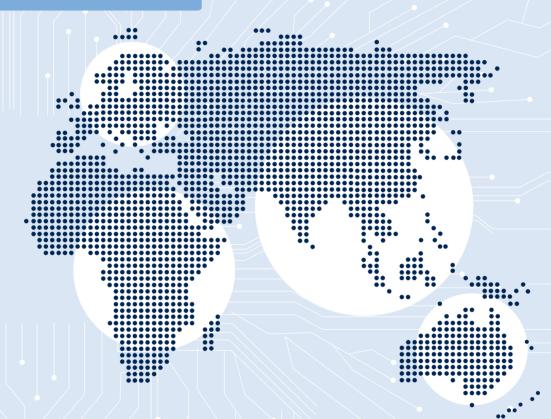

#### **Africa**

#### Asia

- 13 Afghanistan
- 15 Bangladesh
- 17 Brunei

- 21 Kazakhstan
- 22 Malaysia

- 14 Bahrain
- 16 Bhutan
- 18 Cambodia
- 19 India
- 20 Indonesia

- 23 Maldives
- 24 Myanmar
- 25 Saudi Arabia
- 26 South Korea
- 27 Sri Lanka
- 28 Thailand 29 Turkey
- 30 Turkmenistan
- 31 United Arab Emirates
- 32 Uzbekistan

#### Oceania