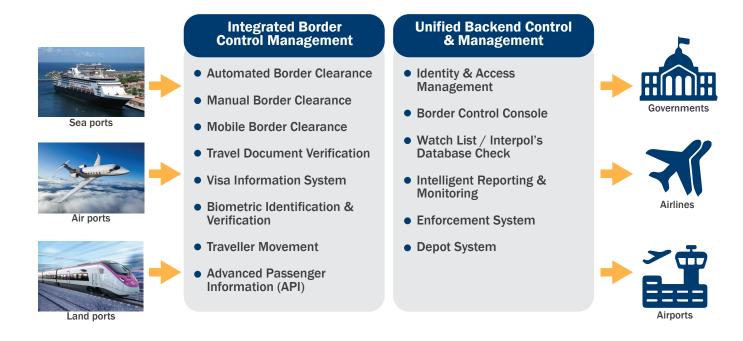

#### **Versatile & Scalable Border System**

To ensure border authorities' current and future needs, we offer high degree of versatility and scalability that work across the complete border management operation. It links the infrastructure on the immigration primary line with risk assessment, passport and visa systems, biometric identity management and other back office legacy applications including tool to perform data mining, statistical reporting, and business intelligent analysis.