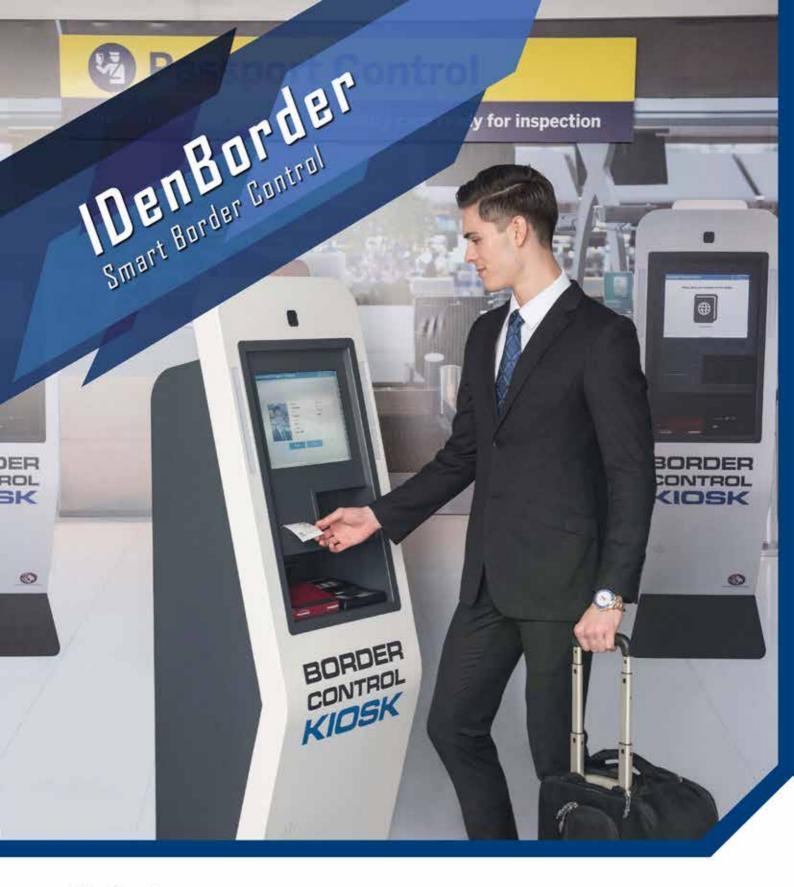

#### **IDenBorder**

Smart Border Control Solution

Managing international border crossing is a complex and challenging tasks. However, with IRIS Smart Border Control Solution, we trust that our multimodal biometrics and advanced integrated border control automation technologies offers a sizeable opportunity for air, land and sea ports to facilitate and enhance the efficiency of border control operation.

# Powerful Tool to Protect the Borders

Border control authorities are faced with increasingly sophisticated security threats, while also juggling with budget constraints and rising passenger numbers. With IRIS Smart Border Control Solution, our multi-modal biometrics and advanced integrated border control automation technologies offer a sizeable opportunity for air, land and sea ports to facilitate and enhance the efficiency of the border control operation.