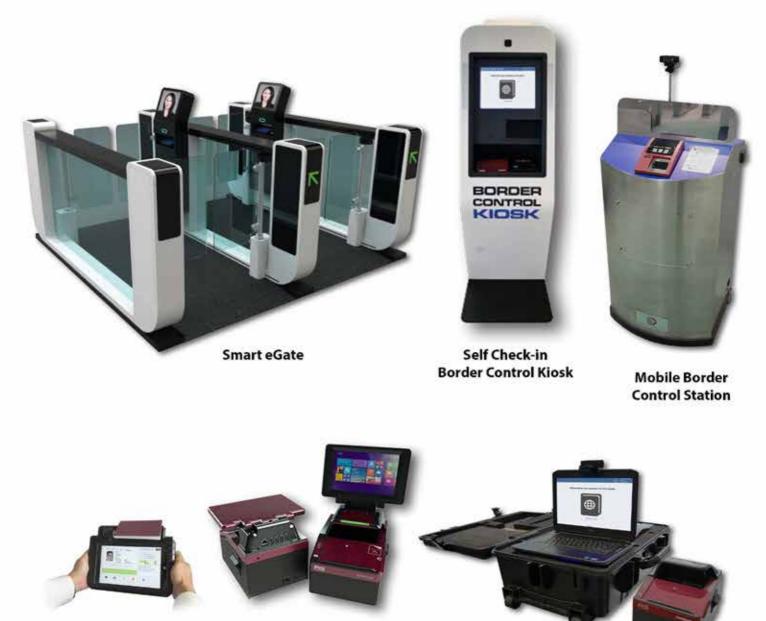

## **Our Smart Border Control Solution**

IDenBorder combines smart eGates, self check-in kiosks, mobile border control tablets and stations as part of the border control options which can be customised further according to your needs.

Mobile Border Control Tablet Full-page ePassport Reader with Touch Screen, P7000

Mobile Border Control Unit

Important Note: The information contained in this brochure is current at time of printing. IRIS Corporation Berhad reserves the right to change the information contained in this brochure without prior notice. IRIS Corporation Berhad has used its reasonable endeavors to assure the accuracy and reliability of the information contained in this brochure and to the extent permitted by the laws of Malaysia, therefore will not be liable for any inaccuracies, omissions or errors in this information nor for any actions taken in reliance on this information.