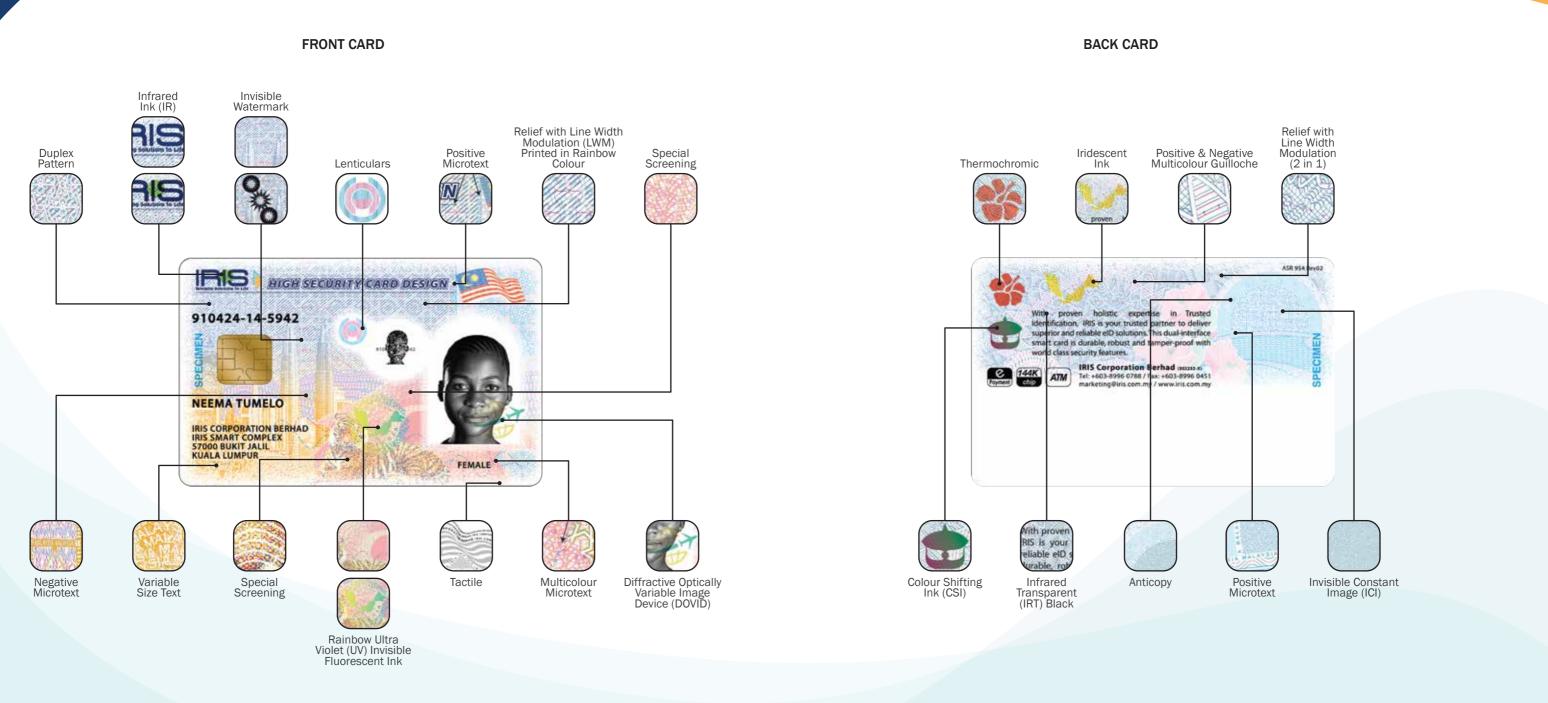

## **World Class Security Features**

#### Innovative Security Design and Technologies

We draw from more than 25 years of eID experience, from the development and integration of security features using the latest security design software and technologies to the creation of highly secure and distinctive designs using overt, covert and forensic security elements. Besides applying different security printing techniques on the card body, our eID cards also have electronic cryptographic capability (use of embedded IC chip) to prove authenticity.