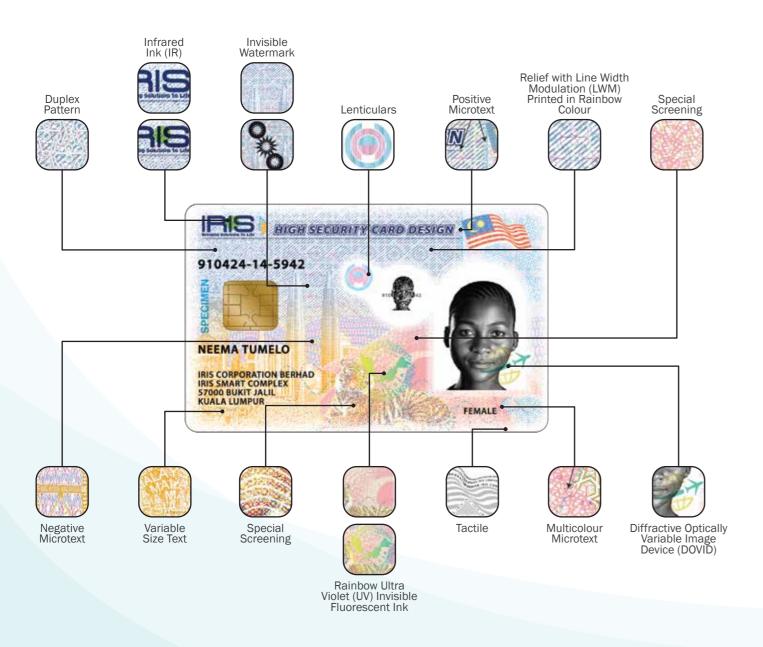

## **World Class Security Features**

FRONT CARD BACK CARD

#### **Innovative Security Design and Technologies**

We draw from more than 25 years of eID experience, from the development and integration of security features using the latest security design software and technologies to the creation of highly secure and distinctive designs using overt, covert and forensic security elements. Besides applying different security printing techniques on the card body, our eID cards also have electronic cryptographic capability (use of embedded IC chip) to prove authenticity.