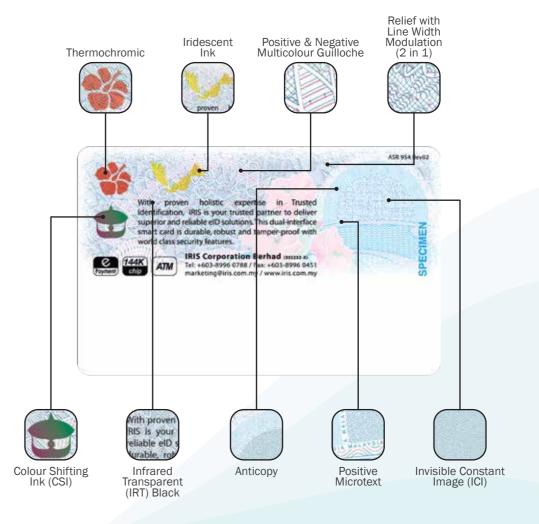

## **World Class Security Features**

FRONT CARD BACK CARD

#### **Innovative Security Design and Technologies**

We draw from more than 25 years of eID experience, from the development and integration of security features using the latest security design software and technologies to the creation of highly secure and distinctive designs using overt, covert and forensic security elements. Besides applying different security printing techniques on the card body, our eID cards also have electronic cryptographic capability (use of embedded IC chip) to prove authenticity.