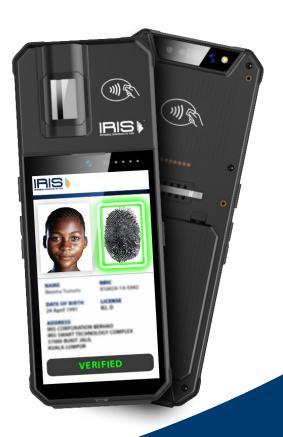

## **ST6ex**Smart Handheld

Designed for high mobility, ST6ex is a truly versatile and rugged handheld that offers a multitude of identity and document verification features in a single device. It features Biometric Fingerprint Scanner and both Contact and Contactless/NFC Readers to facilitate biometric identity verification of an ID or ePassport Cardholder instantly and reliably.

The diversified functions of ST6ex along with its easy to use software tools and high-sensitivity touch screen helps to increase identity verification efficiency in industries such as banking, insurance, healthcare, telecommunications, logistics, public law enforcement, etc.

Instant MyKad Reading

Easy to Carry Around

Accurate Biometric Verification

ePassport Reading