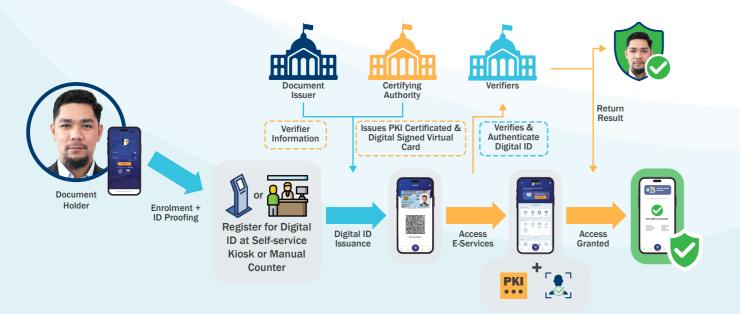

### An Easy and Secure Way to Prove Your Identity

### **ID4L Ecosystem**

ID4L enhances digital identity experience, forming a powerful ecosystem for individuals, governments, and businesses. This transformational alliance drives digital service evolution while safeguarding user data.