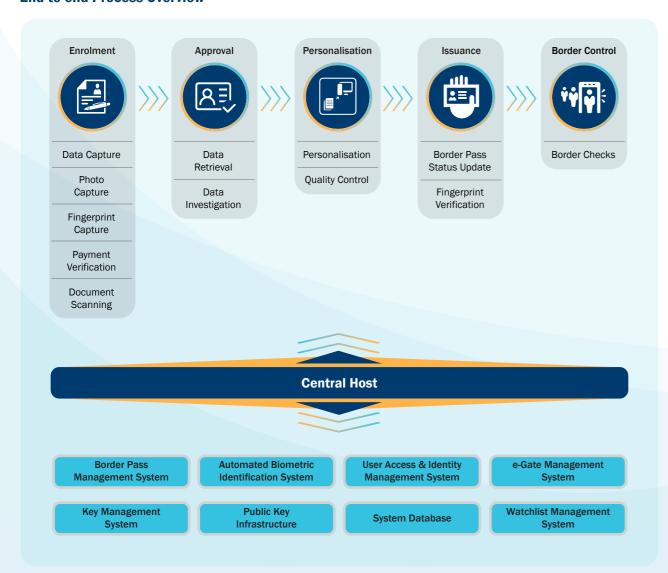

built-in automatic biometric checks and warning index matching functionality to prevent more criminals from entering or leaving the country undetected.

#### **Versatile, Scalable & Modular Border Solution**

To ensure border authorities' current and future needs, we offer high degree of versatility and scalability that work across the complete border management operation. It links the infrastructure on the immigration primary line with risk assessment, passport and visa systems, biometric identity management and other back office legacy applications including tool to perform data mining, statistical reporting, and business intelligent analysis. Our Solution can be deployed by module & further expanded to include additional components when required.

#### **End-to-end Process Overview**



#### **IRIS Border Control Solution**







Land ports

#### **Integrated Border Control Management**



- Manual Border Clearance
- Mobile Border Clearance
- Travel Document Verification
- Visa Information System
- Biometric Identification & Verification
- Traveller Movement
- Advanced Passenger Information (API)

#### **Unified Backend Control** & Management

- · Identity & Access Management
- Border Control Console
- · Watchlist / Interpol's **Database Check**
- Intelligent Reporting & Monitoring
- · Enforcement System
- Depot System











#### Why IRIS Border Control Solution?

As the inventor of world's firsts, ePassport and multi-application national eID card, we specialise in providing fully integrated border control and management solutions for deployment by government and