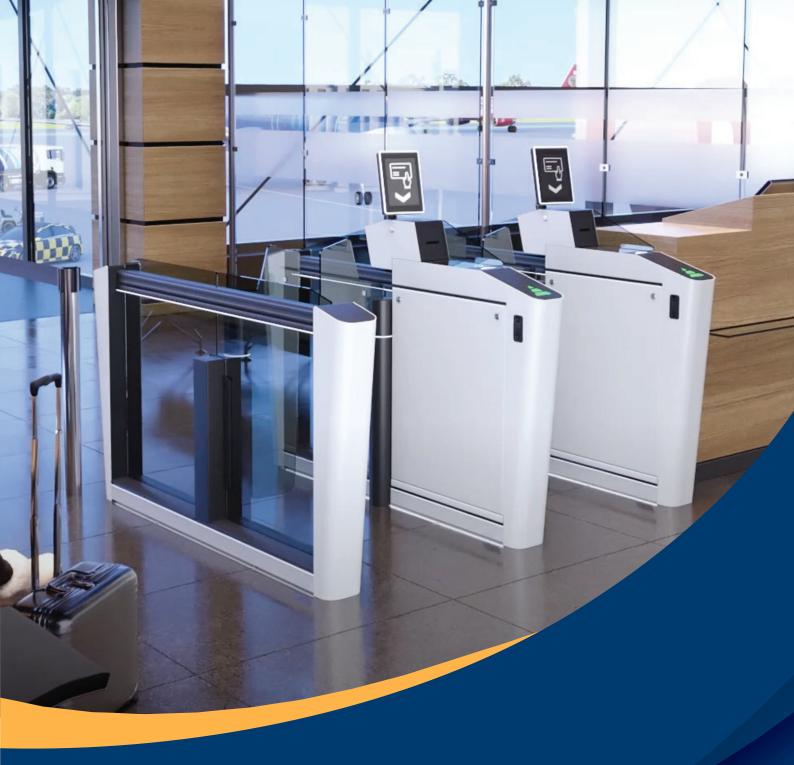

IRIS Smart Border Control Solution is also a scalable ecosystem complemented by the latest devices ranging from passport readers, smart devices, smart kiosks and eGates.

Accurate Facial Recognition

Performance