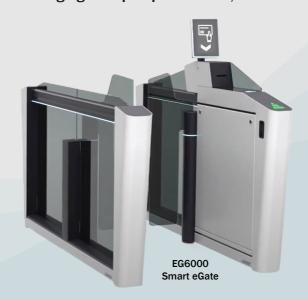

IRIS Smart Border Control Solution is also a scalable ecosystem complemented by the latest devices ranging from passport readers, smart devices, smart kiosks and eGates.

Accurate Facial Recognition

Performance