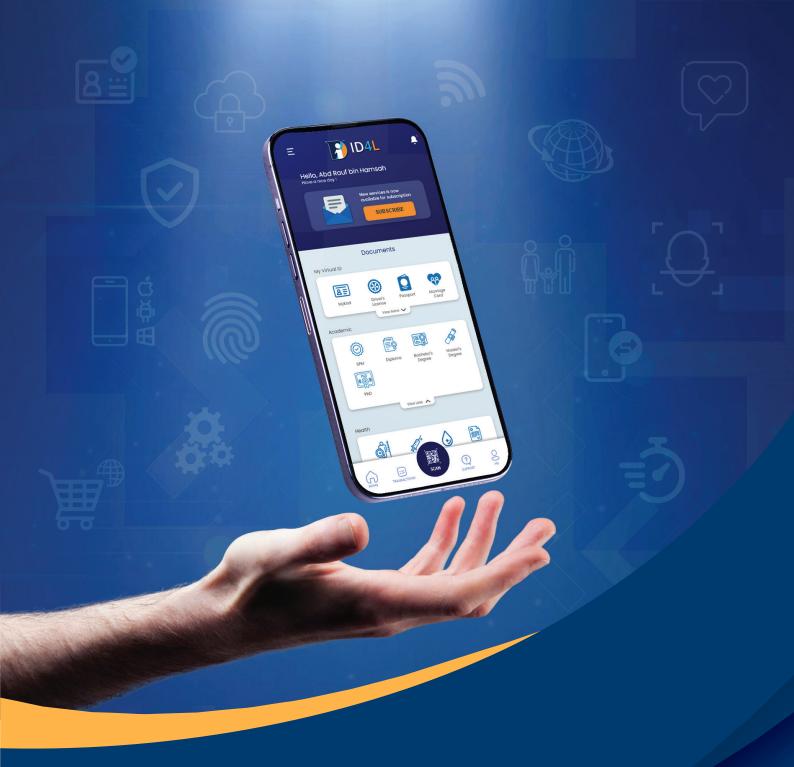

## ID4L : Powering Identity

ID4L provides a reliable, secure, and privacy-respecting form of identification that enables users to easily access digital services, transact online safely, and protect their data.

#### **Unleashing The Power of Digital Identity**

ID4L is a cutting-edge digital identification solution designed to meet the needs of modern citizens throughout life's journey. It is a holistic solution that offers a secure and efficient way to manage personal data while ensuring the utmost protection. Using strong cryptography, such as Public Key Infrastructure (PKI), ID4L guarantees robust digital security.

#### **An Easy and Secure Way to Prove Your Identity**