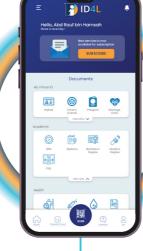

## ID4L : Powering Identity

ID4L provides a reliable, secure, and privacy-respecting form of identification that enables users to easily access digital services, transact online safely, and protect their data.

#### **Unleashing The Power of Digital Identity**

ID4L is a cutting-edge digital identification solution designed to meet the needs of modern citizens throughout life's journey. It is a holistic solution that offers a secure and efficient way to manage personal data while ensuring the utmost protection. Using strong cryptography, such as Public Key Infrastructure (PKI), ID4L guarantees robust digital security.

#### **Key Functions of ID4L**

User Registration & Activation

Facial recognition for

safe, authenticated

online transactions.

Secure Access

Instant biometric

check, using real-time

face authentication for

precision.

etric

IRISeal Visible Digital Seal Solution

Library

High-security QR with biometric assurance for authentic user data.

#### **An Easy and Secure Way to Prove Your Identity**