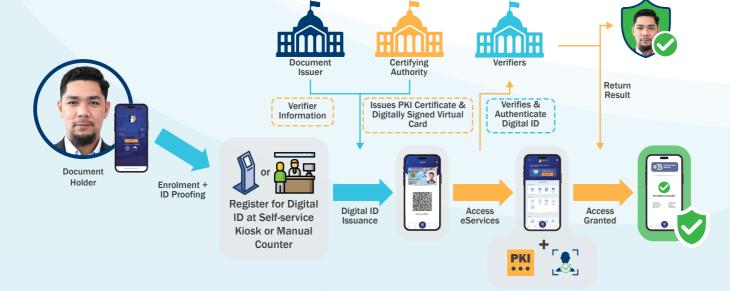

the utmost protection. Using strong cryptography, such as Public Key Infrastructure (PKI), ID4L guarantees robust digital security.

#### **Key Functions of ID4L**



User Registration & Activation





Facial recognition for

safe, authenticated

online transactions.

Secure Access



Instant biometric

check, using real-time

face authentication for

precision.

etric



IRISeal Visible Digital Seal Solution



Library

High-security QR with biometric assurance for authentic user data.

#### **An Easy and Secure Way to Prove Your Identity**













#### **ID4L Ecosystem**

ID4L enhances digital identity experience, forming a powerful ecosystem for individuals, governments, and businesses. This transformational alliance drives digital service evolution while safeguarding user data.



#### **Endless Possibilities with ID4L**



Register for services, authenticate identity, renew licenses, benefits application & eligibility, etc.



School applications, exam registration, online learning, certifications, and apply for and repay education loans, etc.



Register at health facilities, access medical records, track medical status, order medications, book appointments, etc.



7

TELCO

New registration & subscriptions, account management, renewal, payment, etc.

# And Roul bin Hamsoh The second of the secon



New account opening, loan/investment application, insurance claims, transfers, endorse legal documents, etc.



Buyer/seller registration, verified account, subscriptions, payment verification, delivery notification, etc.



Will writing, guest check-in, age verific