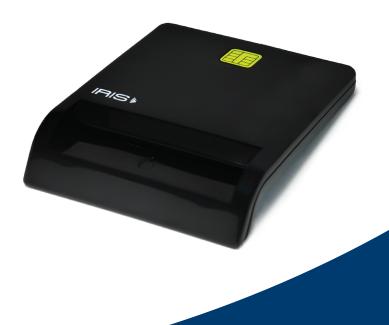

# **SCR50U** Smart Card Reader

SCR50U is an affordable, yet reliable and effective smart card reader/writer. It easily integrates into a secure PC environment as well as other systems in a snap. Further reinforced with CCID (Chip Card Interface Devices) functionality and software controllable access level, SCR50U is ideal for a smart card based applications utilised by financial/banking institutions, government agencies, enforcement agencies, healthcare industries and many more.

## **Standard Features**

**Dimensions** 83.6mm x 65.1mm x 9.5mm (L x W x H)

Weight 65g (with attached cable)

**OS Supported** Windows® 2000/XP/Server 2003/Server 2008

R2/Server 2012/Server 2012 R2/Vista/7/8/8.1/10