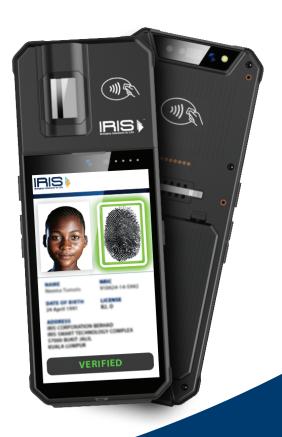

## **ST6ex**Smart Handheld

Designed for high mobility, ST6ex is a truly versatile handheld that offers a multitude of identity and document verification features in a single device. It features Biometric Fingerprint Scanner and both Contact and Contactless/NFC Readers to facilitate biometric identity verification of an ID or ePassport Cardholder instantly and reliably.

The diversified functions of ST6ex along with its easy to use software tools and high-sensitivity touch screen helps to increase identity verification efficiency in industries such as banking, insurance, healthcare, telecommunications, logistics, public law enforcement, etc.