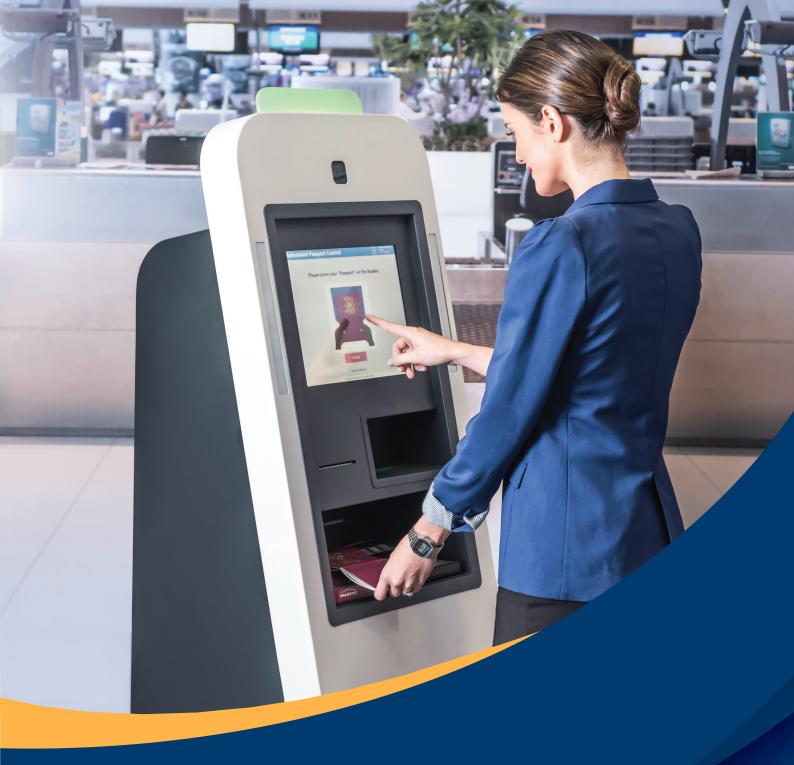

#### **Border Control Kiosk**

Processing travelers in the most challenging security environments is one of the many challenges of Border Control. IRIS Border Control Kiosks are revolutionising traveller identification, passport reading, expediting check-in, and improving security with multi-modal biometrics technology. These versatile kiosks swiftly and proactively deliver increase in security, faster immigration processing times and improved traveler satisfaction. IRIS Border Control Kiosks can be used in a variety of contexts; from check-in, border control and boarding, VIP lounges, and baggage drop.

- Multi-modal biometrics (face, iris,
- fingerprint, contactless palm) • Facial liveliness detection to
- prevent spoofing
- Printer (option)
- Enhance passenger experience
- Modular design Fast and secure
- · User-friendly with intuitive design