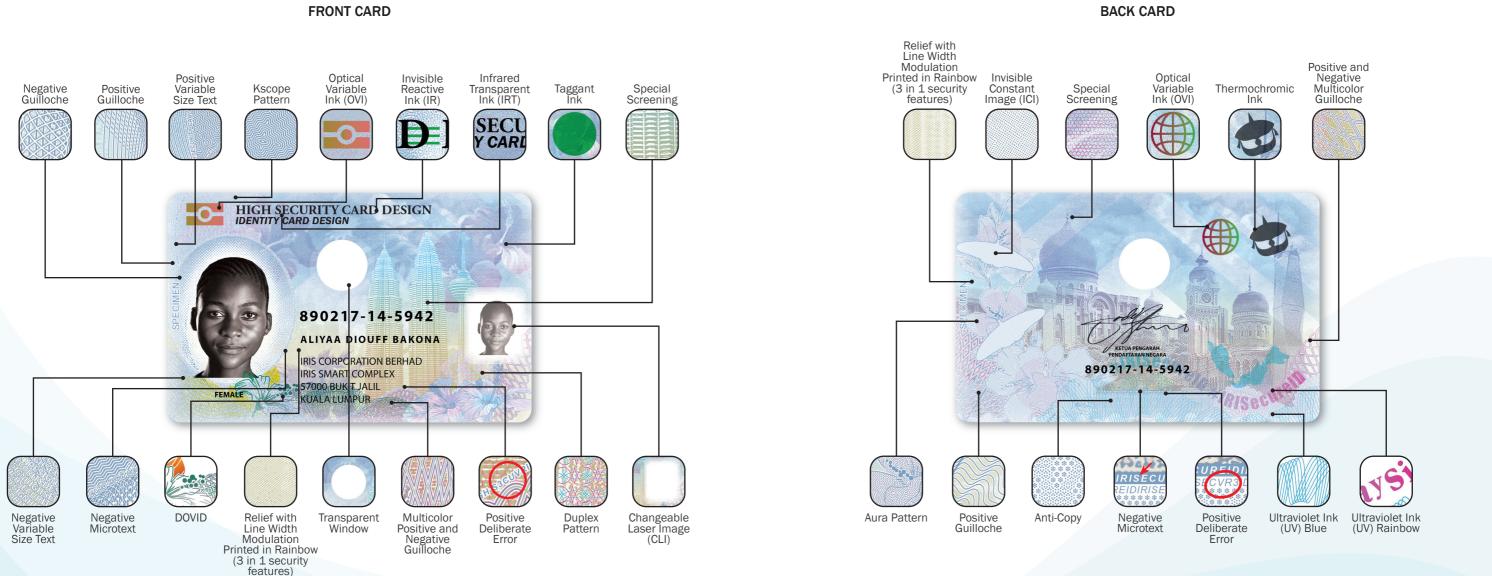

# **World Class Security Features**

#### Innovative Security Design and Technologies

We draw from more than 25 years of eID experience, from the development and integration of security features using the latest security design software and technologies to the creation of highly secure and distinctive designs using overt, covert and forensic security elements. Besides applying different security printing techniques on the card body, our eID cards also have electronic cryptographic capability (use of embedded IC chip) to prove authenticity.