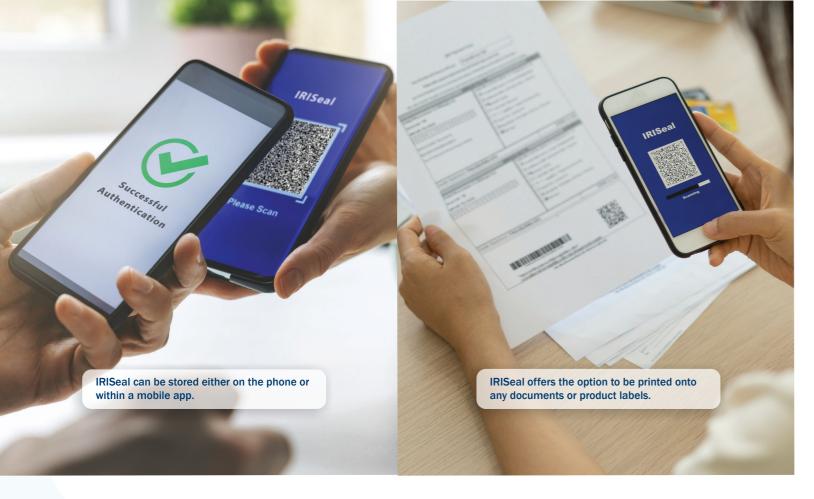

Contactless and Instant Verification

Replace tedious and laborious manual processes with IRISeal as document or product authenticity can be instantly and remotely verified.

**Easy Integration** 

IRISeal can be seamlessly integrated into existing systems and workflows, making adoption a breeze whilst creating a better customer experience

#### How it works?

Enrolment

· Capture biometrics

Capture data

Issuance

Generate IRISeal

locally, email, print

onto document or integrate into mobile app

· Choose to save

Verification

 Verifier app to validate IRISeal and verify identity