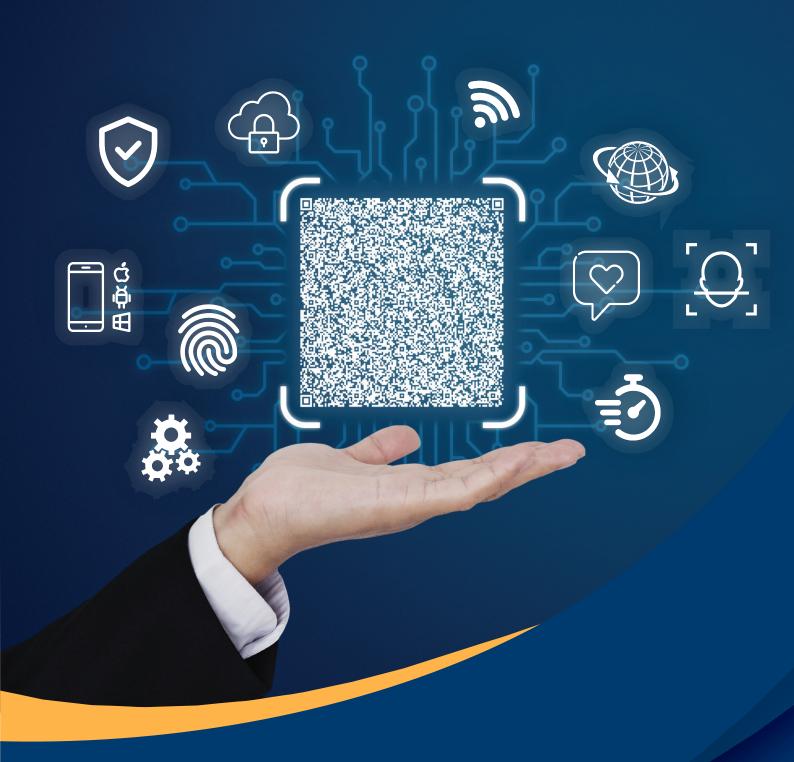

At the core of IRISeal's innovation lies its encrypted code technology combined with cryptography and biometrics. The state-of-the-art security provides a higher level of security measures to ensure the authenticity and integrity of the data, protecting against counterfeiting, data tampering and unauthorised access. This powerful feature acts as a Visible Digital Seal, providing an ironclad layer of protection for important documents or products.

#### **Key Features of IRISeal**

**Digitally Signed** QR Code

IRISeal is cryptographically signed, providing unparalleled security against data manipulation or unauthorised access.

**Biometric Matching** with Mobile App

Unique biometric traits such as face or fingerprint can be stored in IRISeal that enhances the authentication process to reduce the risk of authorised access and fraud.

Online or Offline Verification

IRISeal can be self-contained. There is no need for any network connectivity to validate the information, thus, allowing verification to work anytime and anywhere.

Contactless and Instant Verification

Replace tedious and laborious manual processes with IRISeal as document or product authenticity can be instantly and remotely verified.

**Easy Integration** 

IRISeal can be seamlessly integrated into existing systems and workflows, making adoption a breeze whilst creating a better customer experience