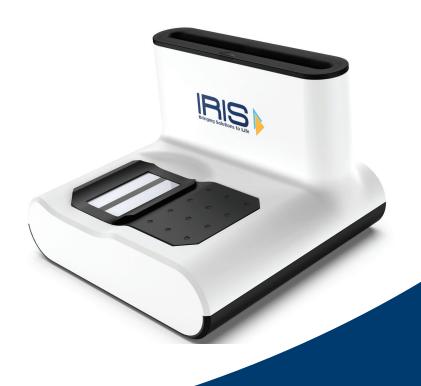

## BCR610DTP

**Biometric Smart Card Reader** 

BCR610DTP is compactly built for quick, easy and convenient reading and/or writing of contact cards. To facilitate increased security and privacy protection during enrolment, identification and authentication processess, this biometric smart card reader is loaded with slots for contact card and Secure Access Module (SAM), and a high-resolution optical fingerprint scanner which captures fingerprint images clearly without being hindered by the physical condition of fingers.

Contact Card Reader

Fingerprint Scanner

USB 2.0

SAM Slot