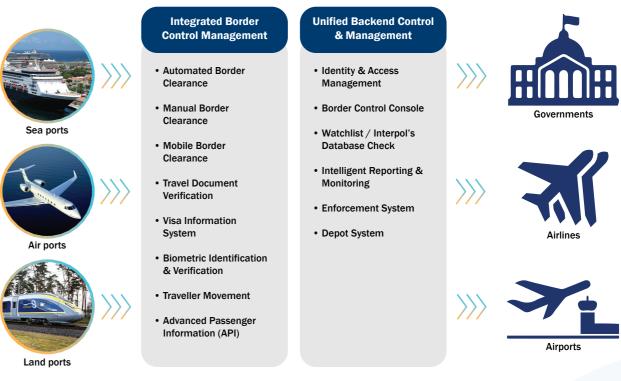

#### Versatile, Scalable & Modular Border Solution

To ensure border authorities' current and future needs, we offer high degree of versatility and scalability that work across the complete border management operation. It links the infrastructure on the immigration primary line with risk assessment, passport and visa systems, biometric identity management and other back office legacy applications including tool to perform data mining, statistical reporting, and business intelligent analysis. Our Solution can be deployed by module & further expanded to include additional components when required.