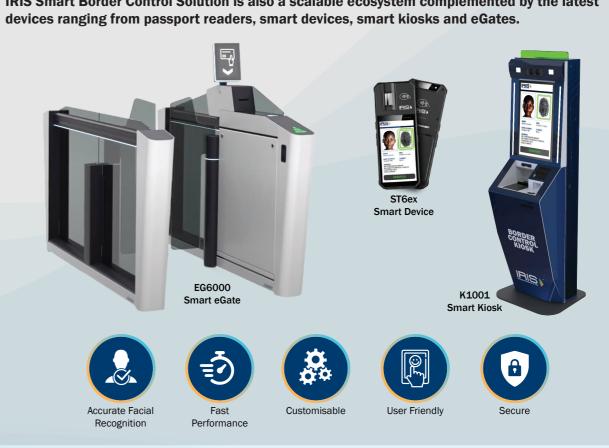

IRIS Smart Border Control Solution is also a scalable ecosystem complemented by the latest