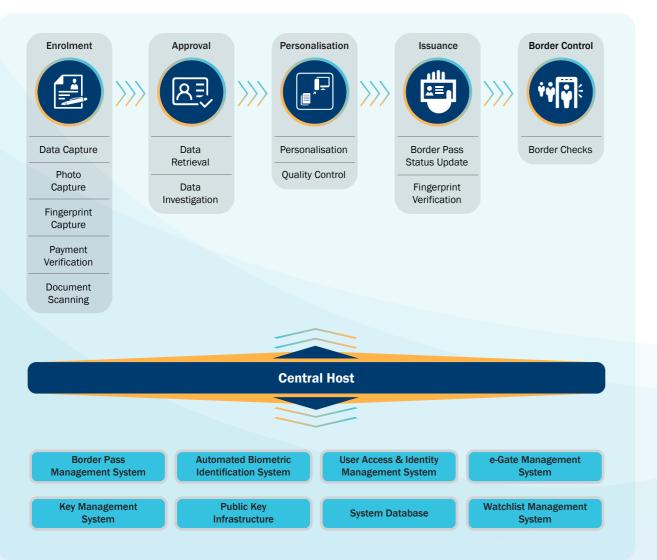

duce built-in automatic biometric checks and warning index matching functionality to prevent more criminals from entering or leaving the country undetected.

#### Versatile, Scalable & Modular Border Solution

To ensure border authorities' current and future needs, we offer high degree of versatility and scalability that work across the complete border management operation. It links the infrastructure on the immigration primary line with risk assessment, passport and visa systems, biometric identity management and other back office legacy applications including tool to perform data mining, statistical reporting, and business intelligent analysis. Our Solution can be deployed by module & further expanded to include additional components when required.

#### **End-to-end Process Overview**



### **IRIS Border Control Solution**



#### Why IRIS Border Control Solution?

As the inventor of world's firsts, ePassport and multi-application national eID card, we specialise in providing fully integrated border control and management solutions for deployment by government and border authorities. Our comprehensive border control systems seamlessly automate and accelerate border crossings, enable speedy and reliable authentication of millions of passports, visas and other travel credentials.

IRIS Smart Border Control Solution is also a scalable ecosystem complemented by the latest



# **Our Secure Solutions**

We offer comprehensive, sustainable, highly adaptive, and customisable Trusted Identification software and solutions that are built on secure platforms and architecture. Our