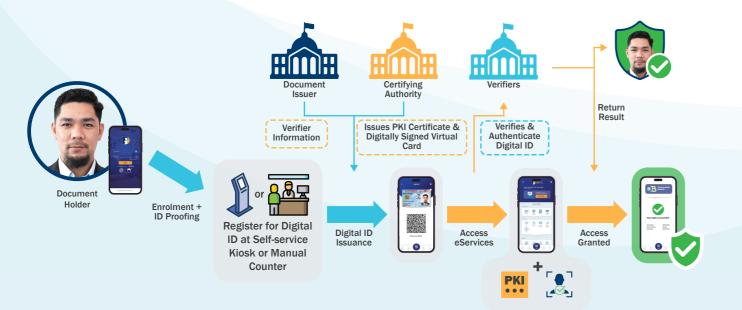

# An Easy and Secure Way to Prove Your Identity

# **ID4L Ecosystem**

ID4L enhances digital identity experience, forming a powerful ecosystem for individuals, governments, and businesses. This transformational alliance drives digital service evolution while safeguarding user data.