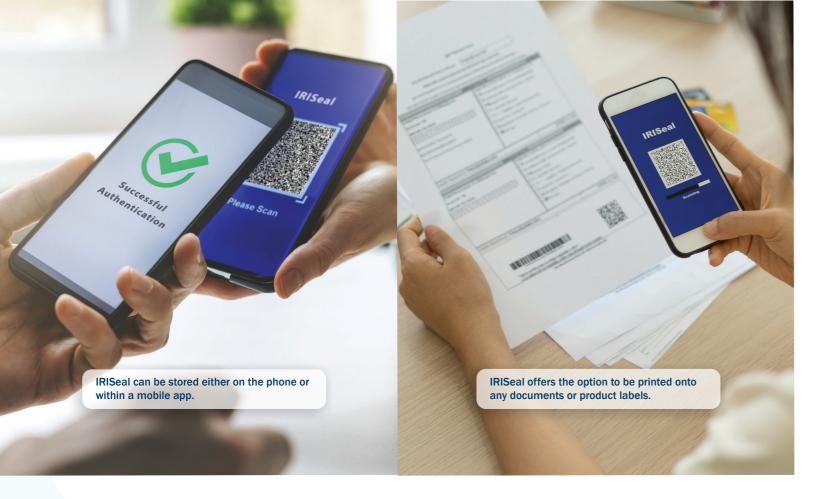

#### How it works?

Enrolment

· Capture biometrics

Capture data

Issuance

Generate IRISeal

locally, email, print

onto document or integrate into mobile app

· Choose to save

Verification

 Verifier app to validate IRISeal and verify identity