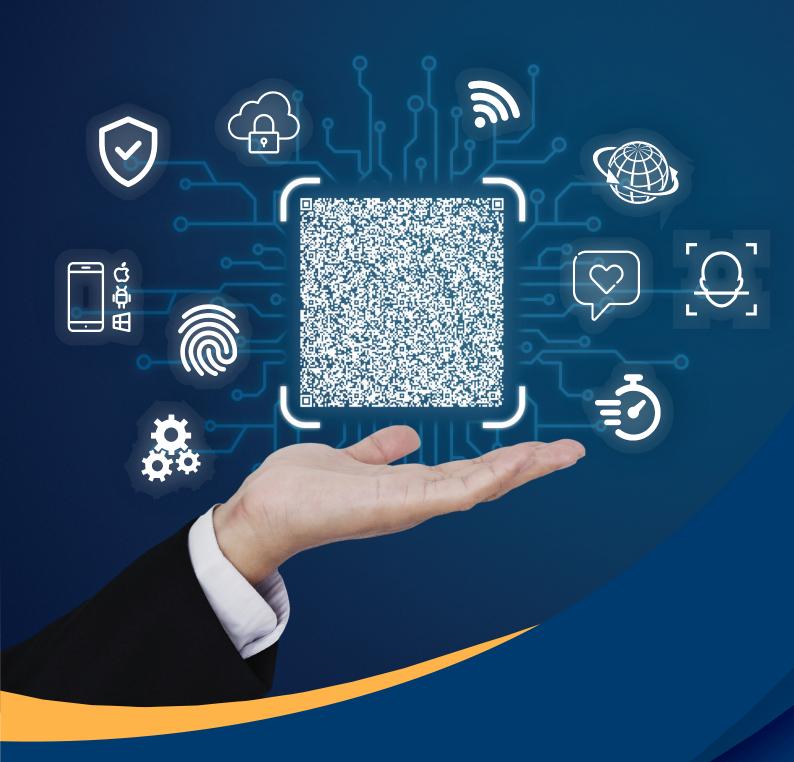

#### **Protecting Valuable Data with IRISeal**

In today's digital landscape, trust and security are paramount. The need to protect sensitive data, maintain authenticity, and ensure data integrity has never been more crucial. IRISeal, a cutting-edge secure Visible Digital Seal (VDS) solution, brings an added layer of security and trust to the digital landscape.

At the core of IRISeal's innovation lies its encrypted code technology combined with cryptography and biometrics. The state-of-the-art security provides a higher level of security measures to ensure the authenticity and integrity of the data, protecting against counterfeiting, data tampering and unauthorised access. This powerful feature acts as a Visible Digital Seal, providing an ironclad layer of protection for important documents or products.

#### **Key Features of IRISeal**

**Digitally Signed** QR Code

IRISeal is cryptographically signed, providing unparalleled security against data manipulation or unauthorised access.

**Biometric Matching** with Mobile App

Unique biometric traits such as face or fingerprint can be stored in IRISeal that enhances the authentication process to reduce the risk of authorised access and fraud.

Online or Offline Verification

IRISeal can be self-contained. There is no need for any network connectivity to validate the information, thus, allowing verification to work anytime and anywhere.

Contactless and Instant Verification

Replace tedious and laborious manual processes with IRISeal as document or product authenticity can be instantly and remotely verified.

**Easy Integration** 

IRISeal can be seamlessly integrated into existing systems and workflows, making adoption a breeze whilst creating a better customer experience