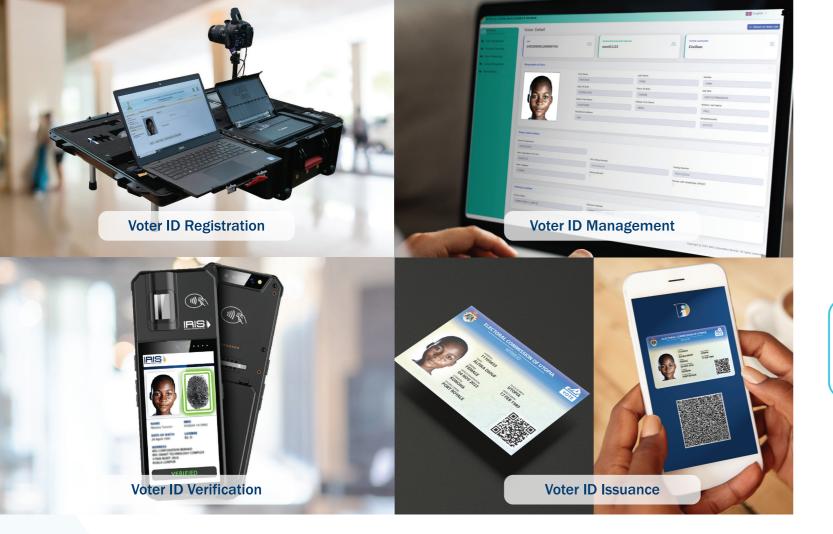

## **IRIS Voter ID and Management Solution (VIMS)**

IRIS comprehensive voter registration and management system facilitates the voter registration process, from the biometric enrolment (facial, fingerprint or iris) of the population to the verification of the biometric data by Automated Biometric Identification System (ABIS) to ensure that each voter is verifiable and enrolled only once.

#### How it works?

Voter ID registration, identification, and verification processes can be implemented through a variety of technological solutions, including manual workstations, biometric tablets, handheld terminals, or Mobile Enrolment/Verification Units (MEU/MVU). These systems offer flexible and scalable options to cater to different operational needs, ensuring secure and efficient voter management.