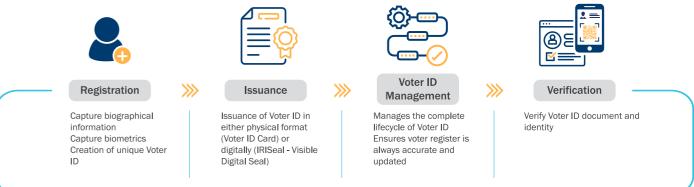

#### How it works?

Voter ID registration, identification, and verification processes can be implemented through a variety of technological solutions, including manual workstations, biometric tablets, handheld terminals, or Mobile Enrolment/Verification Units (MEU/MVU). These systems offer flexible and scalable options to cater to different operational needs, ensuring secure and efficient voter management.