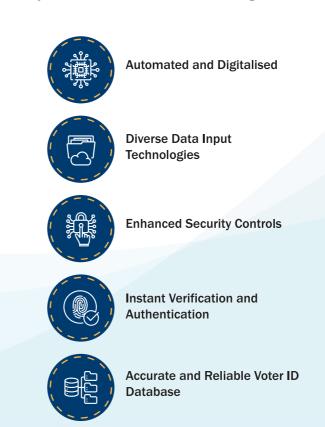

## **Key Features**

Diverse Registration Channels

Structured and Transparent Registration Workflow

Capture and

Verification

Accurate and Complete Voter Database Management

Personalised Unique Voter ID