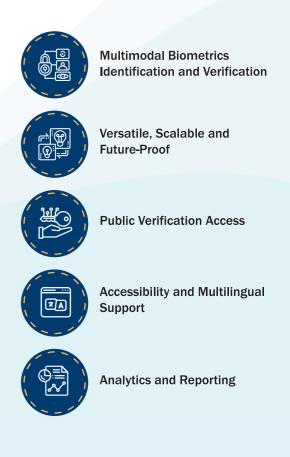

hensive voter registration and management system facilitates the voter registration process, from the biometric enrolment (facial, fingerprint or iris) of the population to the verification of the biometric data by Automated Biometric Identification System (ABIS) to ensure that each voter is verifiable and enrolled only once.

#### How it works?



Voter ID registration, identification, and verification processes can be implemented through a variety of technological solutions, including manual workstations, biometric tablets, handheld terminals, or Mobile Enrolment/Verification Units (MEU/MVU). These systems offer flexible and scalable options to cater to different operational needs, ensuring secure and efficient voter management.

#### Why Choose IRIS Voter ID and Management Solution?





# **Our Secure Solutions**

We offer comprehensive, sustainable, highly adaptive, and customisable Trusted Identification software and solutions that are built on secure platforms and architecture. Our proven solutions unify security, inventory, workflow, and lifecycle requirements while managing enrolment, production, issuance of physical, electronic and digital documents such as identity cards, ePassports, driver's licenses, voter cards, travel visas and many more.



# Why IRIS ?

We are a globally recognised technology-driven company with dual-certifications as a security printer and security supplier. Our experience of more than 30 years has allowed us to pioneer numerous break-through identity products and solutions for greater national and trans-border security - inventing the wor