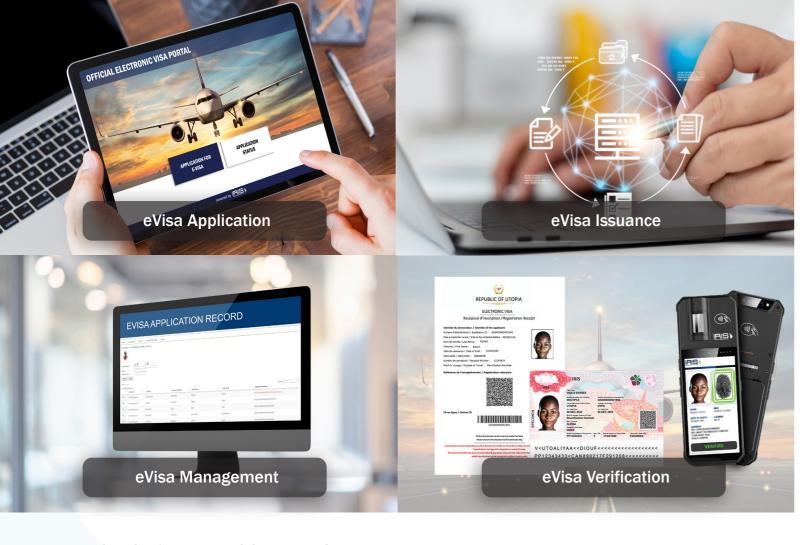

# **IRIS eVisa Solution**

Experience the future of secure and efficient travel with our cutting-edge eVisa Solution. Designed to streamline the visa processes, our solution combines the best of traditional and electronic systems, offering unparalleled convenience, security, and speed. Embrace a smarter, safer way to manage visas today.





#### **Evolving Visa Systems: A Digital Revolution**

The visa landscape is undergoing a rapid transformation, shifting from traditional paper-based systems to electronic visas (eVisas), which also known as digital visas. This shift is driven by advancements in technology and the increasing global mobility. eVisas offer greater efficiency, security, and convenience for both travellers and governments.

IRIS eVisa Solution is a leading-edge platform that seamlessly blends traditional and electronic visa processes. Built on decades of expertise, IRIS eVisa Solution offers a comprehensive solution for border control agencies and immigration authorities. By automating processes, integrating biometric data, and enhancing security, IRIS eVisa Solution empowers authorities to manage visas effic