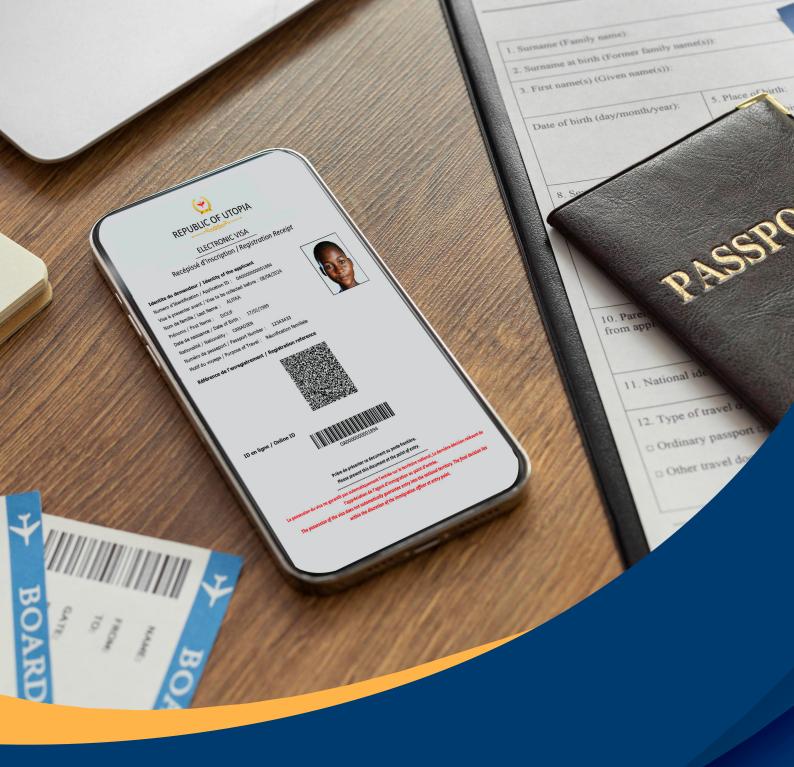

# **IRIS eVisa Solution**

Experience the future of secure and efficient travel with our cutting-edge eVisa Solution. Designed to streamline the visa processes, our solution combines the best of traditional and electronic systems, offering unparalleled convenience, security, and speed. Embrace a smarter, safer way to manage visas today.

IRIS eVisa Solution is a leading-edge platform that seamlessly blends traditional and electronic visa processes. Built on decades of expertise, IRIS eVisa Solution offers a comprehensive solution for border control agencies and immigration authorities. By automating processes, integrating biometric data, and enhancing security, IRIS eVisa Solution empowers authorities to manage visas efficiently while ensuring a faster, safer, and more secure travel experience for visitors. This advanced system ultimately supports local economies through improved visitor management and tourism facilitation.

#### **IRIS eVisa Solution**

IRIS comprehensive eVisa solution streamlines and secures the entire visa lifecycle. By automating processes, integrating biometric data, and adhering to global security standards, we empower governments to efficiently issue visas while safeguarding national borders. Our platform offers a flexible and scalable solution to manage both traditional and electronic visas, providing real-time insights and robust security features.