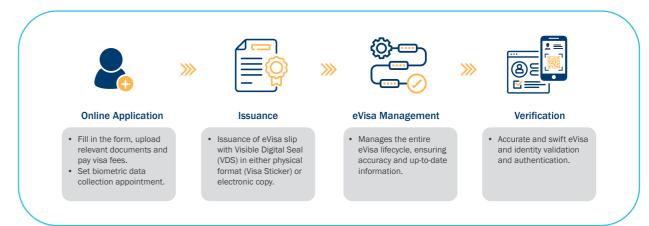

atures**



Physical and Electronic Visa (eVisa) with Biometrics



Scalable and Flexible Visa Management System



Support Online Visa Application



Enables Real-time, Cross-border Data Exchange



Fast and Accurate Alert & Notification Management



Integration with Automated Biometric Identification System (ABIS)

#### **IRIS eVisa Solution**

IRIS comprehensive eVisa solution streamlines and secures the entire visa lifecycle. By automating processes, integrating biometric data, and adhering to global security standards, we empower governments to efficiently issue visas while safeguarding national borders. Our platform offers a flexible and scalable solution to manage both traditional and electronic visas, providing real-time insights and robust security features.

#### How it works?



#### Why Choose IRIS eVisa Solution?



End-to-end eVisa Issuance System



Accurate and Reliable eVisa Records



Paperless and Digitalised



Multimodal Biometrics Identification and Verification



**Enhanced Security Controls** 



Versatile, Scalable and Future-Proof



Instant Verification and Authentication



Fully ICAO 9303 Compliant

### **Project Reference**



#### **Republic of Guinea**

Guinea's Ministry of Security and Civil Protection recognised the need to modernise its visa system to address challenges such as manual processing times and security risks. By adopting the IRIS eVisa Solution, visa processes were automated, operational efficiency was streamlined, and security was strengthened. This implementation revolutionised Guinea's visa application process, offering a