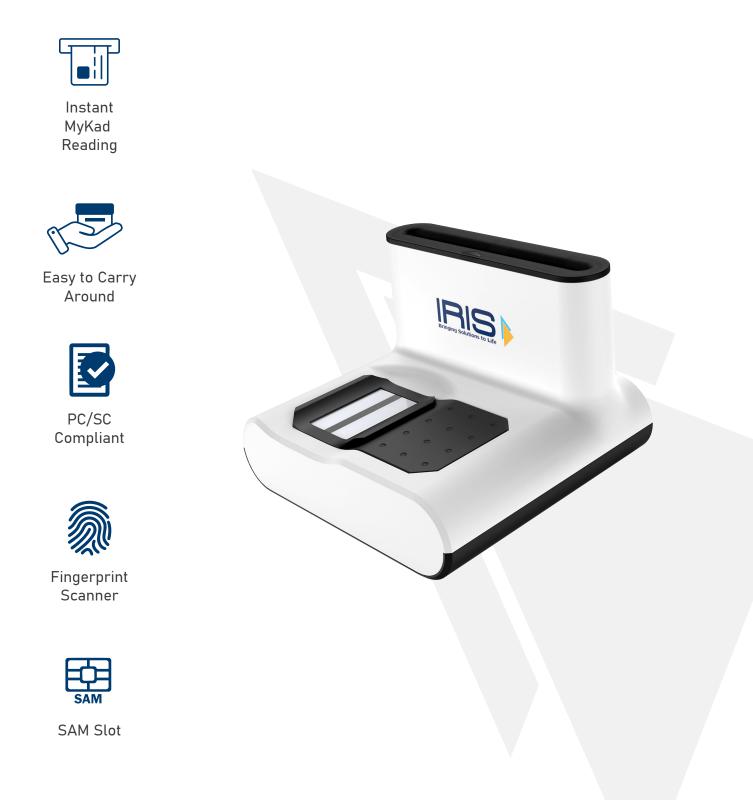

# IRIS BCR610DTP Biometric Smart Card Reader

BCR610DTP is compactly built for quick, easy and convenient reading and/or writing of contact cards. To facilitate increased security and privacy protection during enrolment, identification and authentication processess, this biometric smart card reader is loaded with slots for contact card and Secure Access Module (SAM), and a high-resolution optical fingerprint scanner which captures fingerprint images clearly without being hindered by the physical condition of fingers.

## **Biometric Reader**

Sensor Type Algorithm Image Resolution Sensor Area (L x W) Standard Template Format 73mm x 68mm x 50mm 200g Windows® 7, 8, 10 & 11 PC/SC, CCID, CE, FCC, RoHS, EMV Level 1

-10°C ~ 50°C ≤ 90% RH, Non-condensing

Optical SAGEM 500 dpi (256 greyscale, 8-bit per pixel) 14mm x 22mm ISO 19794-2 RAW, ISO 19794-4 , WSQ-compressed (Optional license required)

Access Control

Telco

Government Agencies

Enrolment

Healthcare & Insurance